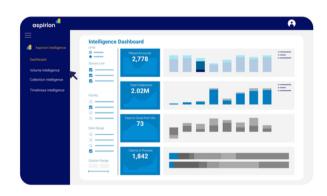

# Performance transparency at your fingertips

Aspirion Intelligence BI platform delivers a consolidated view of our performance. Using its simple and intuitive dashboards, you can easily monitor key activities to spot trends, patterns, and outliers to achieve your revenue recovery goals.

# **COLLECTION INTELLIGENCE**

Identify trends, patterns, and outliers from the collection dashboard. View the total collections, average payment per claim, claim success, and liquidity rates.

# **VOLUME INTELLIGENCE**

The volume dashboard eliminates guesswork by providing the precise account volume placed, including accounts in process as well as those that have closed.

# TIMELINESS INTELLIGENCE

Discover time to collect, days to pay, age of placement, days since worked, and average days in process from the timeliness dashboard.